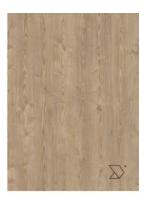

#### ribera ash cream

decal alldecor 2d P HT 190

#### wood cement stone metal leather

In interior decoration, every detail counts for comfort, and the **technical combination of printing and texture** in the production of our **alldecor 2d** films makes the printed design and the deep pores of the relief totally coincident.

plaza stone concrete

decal alldecor 2d P HT 190

The **colors** and **finishes** also contribute to creating **natural and realistic textures**, with a standard thickness range between 0,10mm and 0,20mm (0,004in to 0,008in).