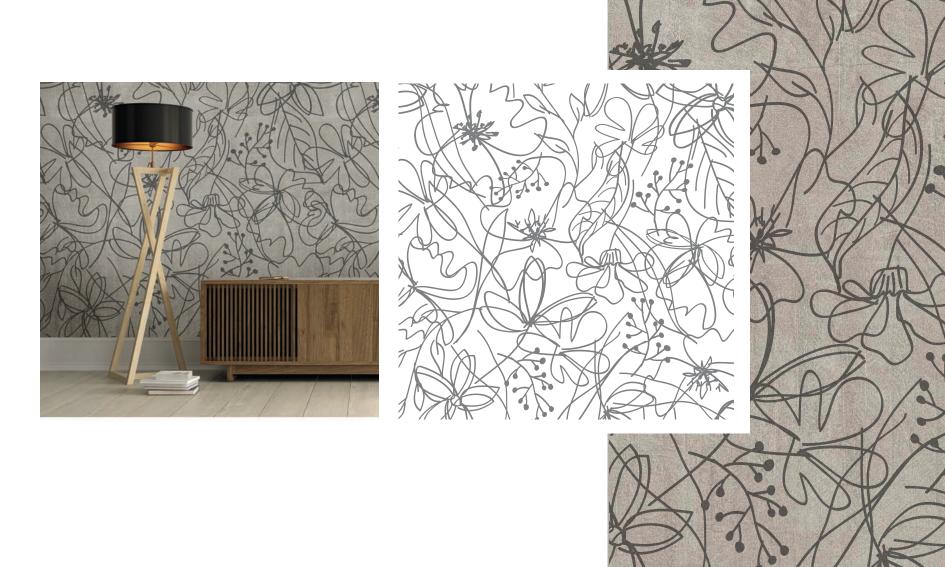

#### wood cement stone metal leather

In interior decoration, every detail counts for comfort, and the **technical combination of printing and texture** in the production of our **alldecor 2d** films makes the printed design and the deep pores of the relief totally coincident.

plaza stone concrete

decal alldecor 2d P HT 190

The **colors** and **finishes** also contribute to creating **natural and realistic textures**, with a standard thickness range between 0,10mm and 0,20mm (0,004in to 0,008in).