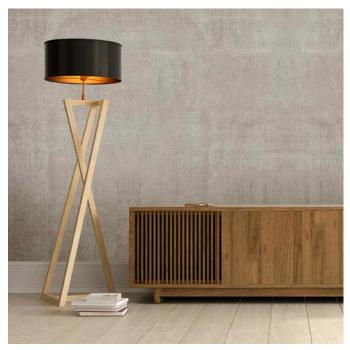

Exclusive proposals for unique atmospheres, valued by the possibility of personalization through UV LED and latex printing technologies.

sweet chestnut bleached

decal alldecor 2d P HT 190

willingness to think big and in detail Flexibility and stability are characteristics that distinguish alldecor 2d products from printing to removal. The diversity of applications makes it possible to think big and transform simple walls into extraordinary scenarios or highlight details when combining new trends and old furniture.

mountain cappucino

decal alldecor 2d P HT 190

The waterproofing granted by the double side PE (polyethylene) coated liner optimizes and stabilizes the printing of personalized works. Production is also enhanced with the possibility of reusing the rolls and reducing material waste.