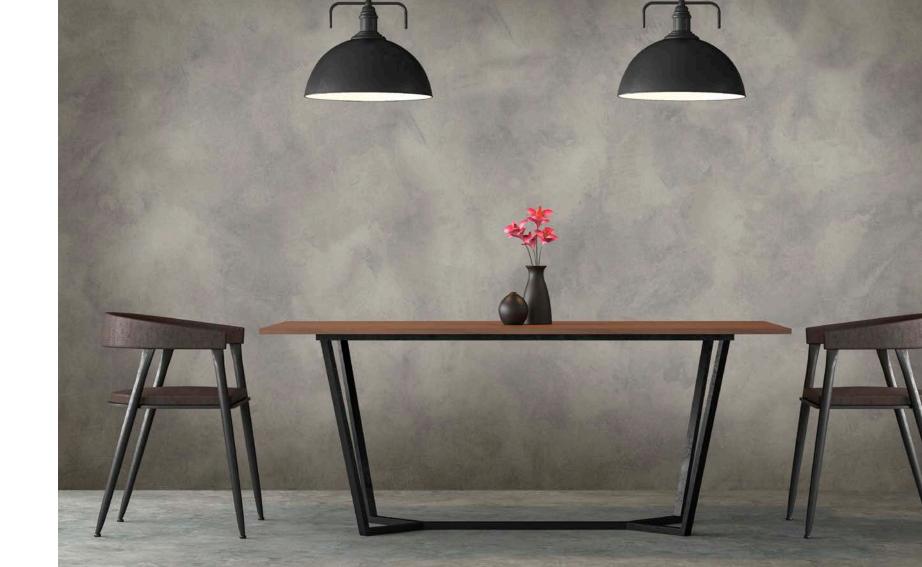

Exclusive proposals for unique atmospheres, valued by the possibility of personalization through UV LED and latex printing technologies.

sweet chestnut bleached

decal alldecor 2d P HT 190

willingness to think big and in detail Flexibility and stability are characteristics that distinguish alldecor 2d products from printing to removal. The diversity of applications makes it possible to think big and transform simple walls into extraordinary scenarios or highlight details when combining new trends and old furniture.