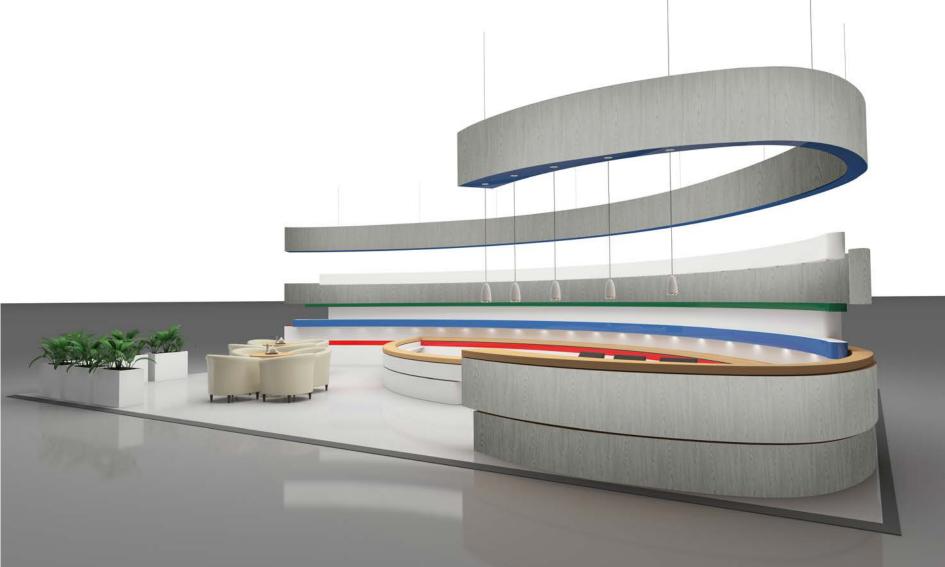

We introduce our **textured polypropylene (PP) films**, which create new atmospheres and generate new sensations with **versatility**, **safety**, **resistance**, **ecology** and **easy cleaning**.

A set of properties brought together in a single layer structure that makes it possible to idealize **houses**, **offices**, **hotels**, **restaurants**, **shops** and many other **projects without investing in a total remodeling or making changes**.

Exclusive proposals for unique atmospheres, valued by the possibility of personalization through UV LED and latex printing technologies.

sweet chestnut bleached

decal alldecor 2d P HT 190

willingness to think big and in detail Flexibility and stability are characteristics that distinguish alldecor 2d products from printing to removal. The diversity of applications makes it possible to think big and transform simple walls into extraordinary scenarios or highlight details when combining new trends and old furniture.