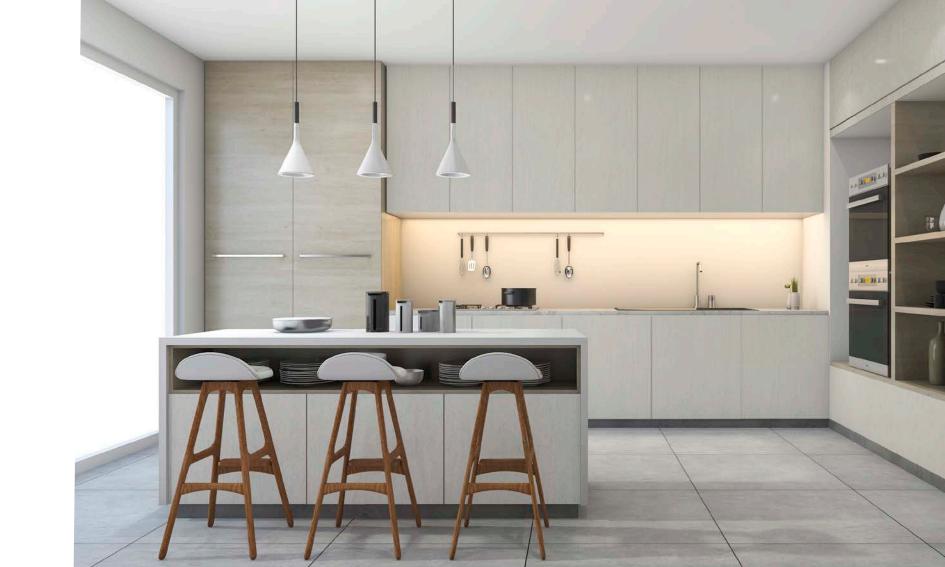

#### wood cement stone metal leather

In interior decoration, every detail counts for comfort, and the **technical combination of printing and texture** in the production of our **alldecor 2d** films makes the printed design and the deep pores of the relief totally coincident.

plaza stone concrete

decal alldecor 2d P HT 190

The **colors** and **finishes** also contribute to creating **natural and realistic textures**, with a standard thickness range between 0,10mm and 0,20mm (0,004in to 0,008in).