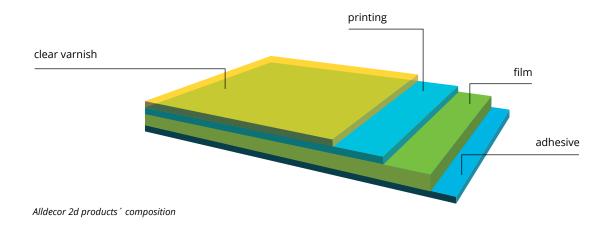

#### wood cement stone metal leather

In interior decoration, every detail counts for comfort, and the **technical combination of printing and texture** in the production of our **alldecor 2d** films makes the printed design and the deep pores of the relief totally coincident.

plaza stone concrete

decal alldecor 2d P HT 190

The **colors** and **finishes** also contribute to creating **natural and realistic textures**, with a standard thickness range between 0,10mm and 0,20mm (0,004in to 0,008in).