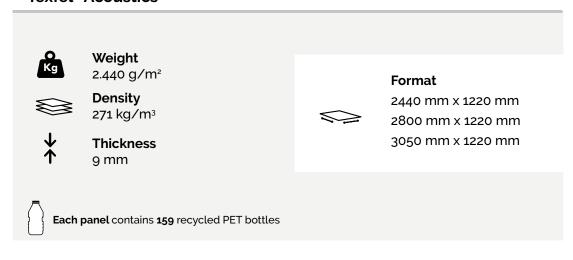

## Texfel® Acoustics

High density acoustic panels. Fiber structure offers higher material rigidity, stiffness, and acoustic performance.

#### Texfel® Echo 9 Texfel® Echo 12 Texfel® Echo 24 Weight Weight Weight 1.620 g/m<sup>2</sup> 2.440 g/m<sup>2</sup> 3.000 g/m<sup>2</sup> ≶≥ Density Density Density **Format** 180 kg/m<sup>3</sup> 203 kg/m<sup>3</sup> 125 kg/m<sup>3</sup> 2440 mm x 1220 mm 2800 mm x 1220 mm **Thickness Thickness Thickness** 9 mm 12 mm 24 mm 3050 mm x 1220 mm Each panel contains 195 Each panel contains 106 Each panel contains 159 recycled PET bottles recycled PET bottles recycled PET bottles